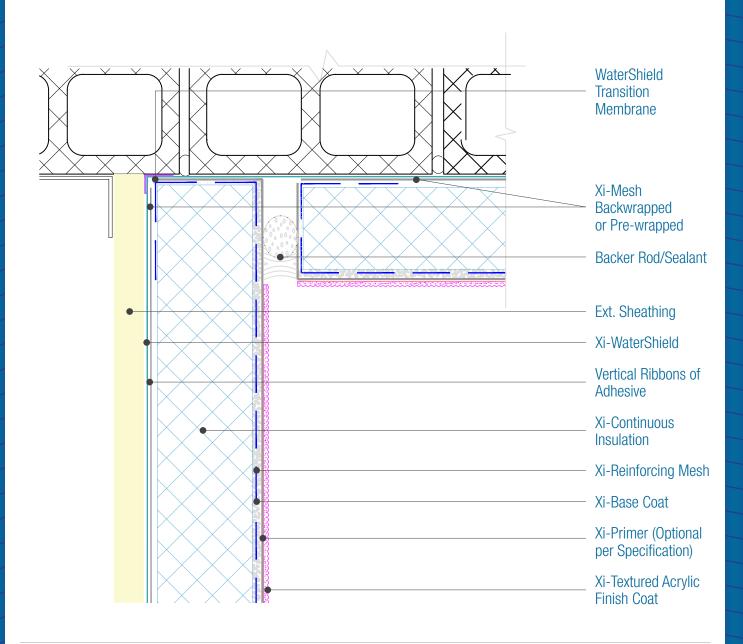

## WaterShield Xterior Insulation Expansion Joint at Inside Corner

Date. 06-15-2021 | Detail. WSXI.III.5 v1

## NOTES:

- 1. For full assembly options, materials and placement of materials refer to the specific FACADESXi System specifications.
- 2. Reinforcing Mesh may be backwrapped or pre-wrapped fully encapsulating the exposed insulation board.
- 3. Expansion joint placement should be installed per the system specifications and is the sole responsibility of the design professional.